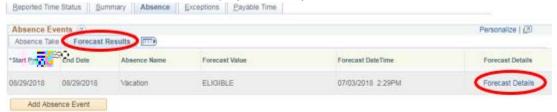

- X To see the Forecast Details, click the Forecast | Redab and then select Forecast Details
  - The Forecast Details will display how many and what time of hours will be used for the request

- x Once back on the timesheatgain, the approval options should appeter you to approve the requestunder the Absence tab; select the row next to the absence that was submitted then click Approve
- x If the approval options below are not available, please approve through the normal absence approval method (Manager Selfervice ÆTeam Time Æbsence Requests Time Approver ÆAbsence Requests