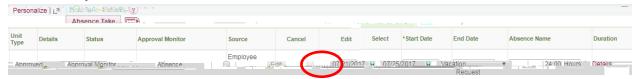

- x Select the Start Date, End Date & Absence Name
- x Click the word Details under the Details column and the absence details window will open. If you are requesting a full day absence for all days click the Calculate Duration button, verify the total hours are correct, click OK. If you are requesting partial days, select the appropriate option using the Partial Days dropown menu, enter the number of hours, click the Calculate Duration button, verify total hours are correct, then click OK.

x Click the word Details under the Details column and the absence details window will open. If you are requesting a full day absence for all days click the Calculate Duration button, verify the total hours are correct, click OK. If you are requesting paths, select the appropriate option using the Partial Days dropdown menu, enter the number of hours, click the Calculate Duration button, verify total hours are correct, then click OK.