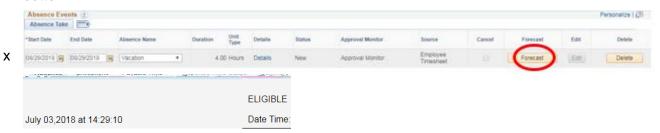

x Once you click OK, you will be taken back to your timesheet and will need to click the Forecast button.

X Then click the Submit button on your timesheet to submit the requestic COK to confirm submission. You can submit an absence request if it is eligible or ineligiblest know that ineligible means you will have some uncompensated hours that you will not be paid for.