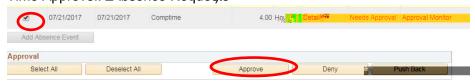

- X To see the Forecast Details, click the Forecast | Redab and then select Forecast Details
  - The Forecast Details will display how many and what time of hours will be used for the request

- x Once back on the timesheatgain, the approval options should appeter you to approve the requestunder the Absence tab; select the row next to the absence that was submitted then click Approve
- x If the approval options below are not available, please approve through the normal absence approval method (Manager Selfervice ÆTeam Time Æbsence Requests Time Approver ÆAbsence Requests